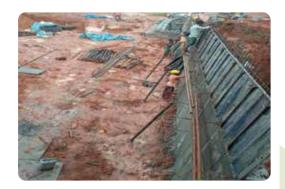

# **PROJECT PHOTOS**

### **Government Projects:**

Pallam Anganvadi

Varavoor Retaining Wall

Vettath Road Side Wall