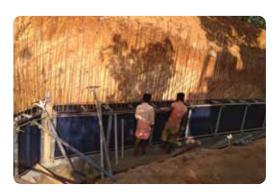

# **PROJECT PHOTOS**

### **Government Projects:**

Pallam Anganvadi

Varavoor Retaining Wall

Vettath Road Side Wall